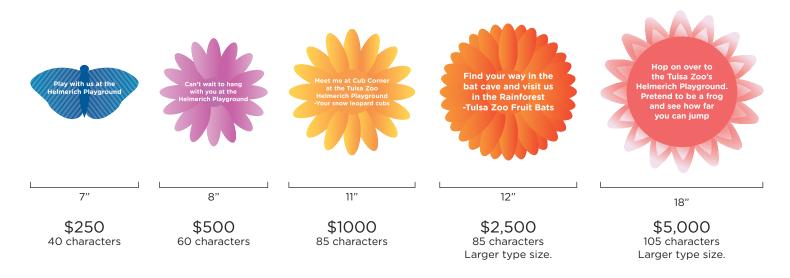

| Ways to give:                                                                                                                                                                                                         | Contact Info:                                    |
|-----------------------------------------------------------------------------------------------------------------------------------------------------------------------------------------------------------------------|--------------------------------------------------|
| Send checks or fill out credit card information and send with this form to:  Tulsa Zoo Management, Inc.  Playground Commemorative Plaques 6421 East 36th St. North  Tulsa, OK 74115  Visit us at the zoo! You can pay | Name                                             |
|                                                                                                                                                                                                                       | Address                                          |
|                                                                                                                                                                                                                       | City State Zip                                   |
|                                                                                                                                                                                                                       | Phone                                            |
| with cash, credit card, or check<br>at the member information window.                                                                                                                                                 | Email                                            |
| Fill out the online form at tulsazoo.org/playground and                                                                                                                                                               | Credit Card Info:                                |
| pay through our webstore.                                                                                                                                                                                             | Number                                           |
| I would like to pay in installments. Please contact me. *Maximum of 4 payments — must be paid in full by June 30, 2020.                                                                                               | Expiration CVV                                   |
| Donation Level:                                                                                                                                                                                                       | \$1,000 pays for 85 characters on an 11" plaque. |
| \$250 pays for 40 characters on a 7" plaque.                                                                                                                                                                          | \$2,500 pays for 85 characters on an 12" plaque. |
| \$500 pays for 60 characters on an 8" plaque.                                                                                                                                                                         | \$5,000 pays for 105 characters on an 18" plaque |
| Craft your message: Please use the spaces provided to write out you are allowed is determined by the size of plaque.  No emojis or special characters. Character count includes space.                                | e you choose.                                    |
|                                                                                                                                                                                                                       |                                                  |
| 10                                                                                                                                                                                                                    | 20 30                                            |
|                                                                                                                                                                                                                       |                                                  |
| 40                                                                                                                                                                                                                    | 50 60                                            |
|                                                                                                                                                                                                                       |                                                  |
| 70                                                                                                                                                                                                                    | 80 85 90                                         |
| 100 105                                                                                                                                                                                                               |                                                  |