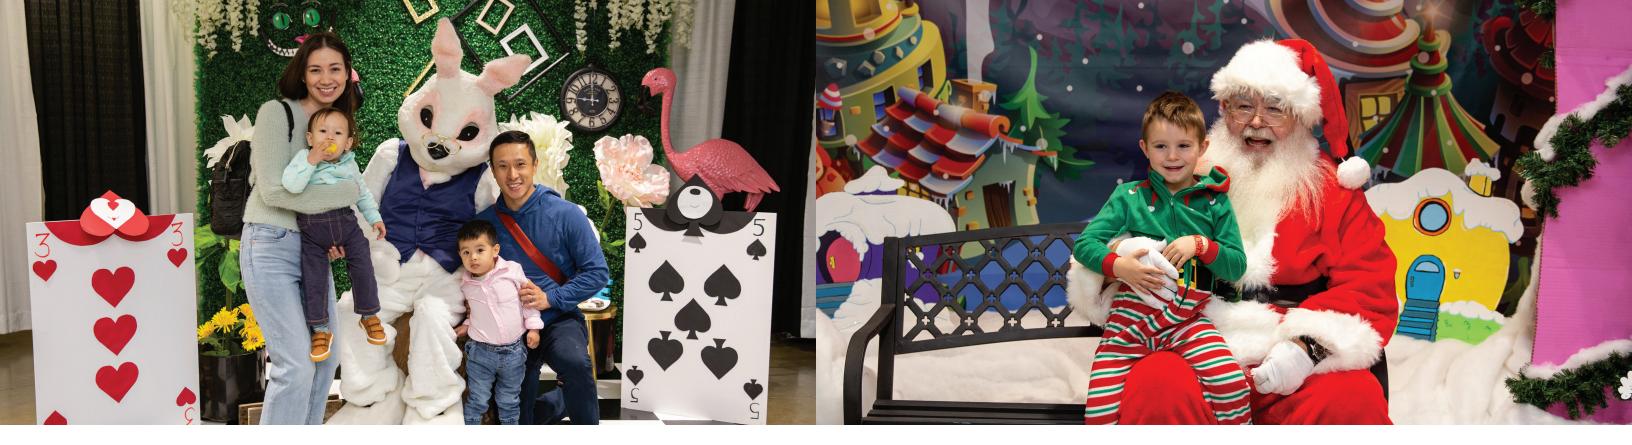

## **BREAKFAST WITH THE BUNNY**

7th annual | Family-friendly spring event | Saturday, March 31

Grab the family and hop on over to the Tulsa Zoo! Enjoy a hot breakfast, meet the bunny, and get creative with arts and crafts! This event will be supported by social media coverage, advertising, and on-site signage. Exposure will include the Tulsa area market, 19,000 Tulsa Zoo Member households, and 450+ event attendees.

### **BREAKFAST WITH SANTA**

9th annual | Holiday family event | Saturday, December 7 & 14

Board the zoo's polar express train, meet Santa Claus, and enjoy photo opportunities with your family! This event will be supported by social media coverage, advertising, and on-site signage. Exposure will include the Tulsa area market, 19,000 Tulsa Zoo Member households, and 900+ event attendees.