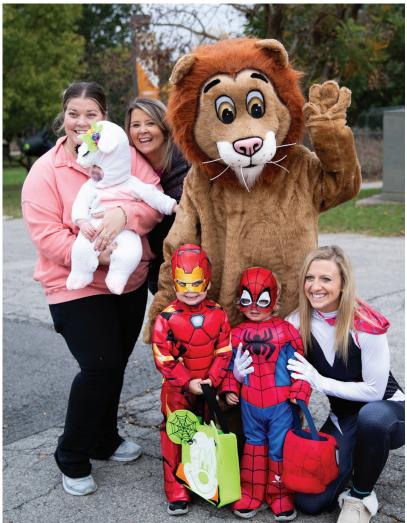

## **HALLOWZOOEEN**

# Years running | Family-friendly Halloween experience | 23,000+ guests attend over six nights | October 18–20 & 25–27

HallowZOOeen is a spooky, but not too scary candy-filled experience. Guests trick-or-treat through the zoo, play carnival games, bravely make their way through a pirate-filled cove and mingle among princesses at a castle. All proceeds go toward building a bigger, better Tulsa Zoo.