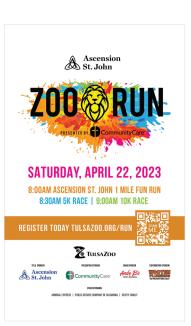

### **ASCENSION ST. JOHN ZOORUN**

### PRESENTED BY COMMUNITYCARE

54 years strong | 2nd oldest running event in Tulsa | Saturday, April 20 | 2,100 runners, estimated 1,900 spectators

Sponsorships help the zoo and 12+ area schools who participate. The Tulsa Zoo donates over \$2,000 among the schools with the most participants. All proceeds benefit *Building Beyond Your Wildest Dreams* capital campaign – a campaign dedicated to rebuilding animal habitats at the zoo.