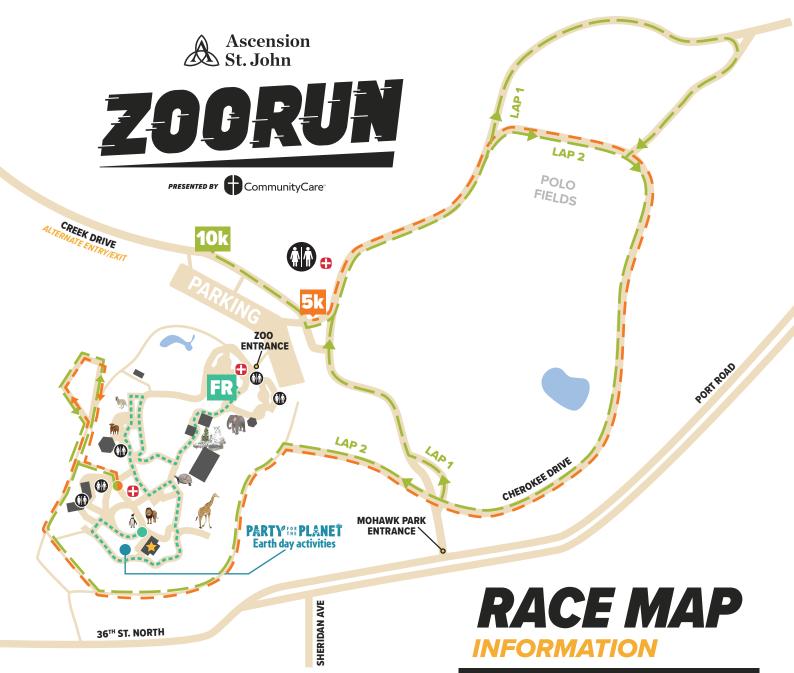

First Aid

Restroom

**Hospitality & Awards** 

1-Mile Fun Run Start

1-Mile Fun Run Route

1-Mile Fun Run Finish

**5K Race Start** 

5K Route

5K Finish

10K Race Start

10K Route

10K Finish

Mohawk park entrance closed 8:20 - 10 A.M.

## **1-MILE FUN RUN**

This 1-mile course will start and end inside the zoo.

## **5K AND 10K RACES**

Starts in Mohawk Park and ends inside the zoo.