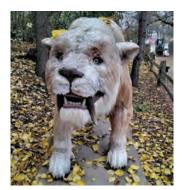

MASTODON (WITH BABY) Ice Age, 18'

OMEISAURUS (WITH BABY) Jurassic, 59'

QUETZALCOATLUS Cretaceous, 17'

**SMILODON** Ice Age, 5' long