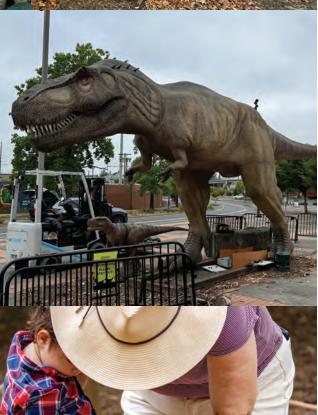

#### **TYRANNOSAURUS SPONSOR**

T-Rex is one of the best-known and most popular dinosaurs. Sponsorship of this 40-foot giant from the Cretaceous Period provides logo recognition on educational signage at the animatronic vignette for the run of the exhibit. Viewable by all exhibit guests.

\$15,000, 1 AVAILABLE

ADD-ON OPPORTUNITY: CUP SPONSORSHIP \$5,000
See Page 7 for details. Subject to availability.

Please note: the juvenile T-Rex pictured will not be present at the exhibit.