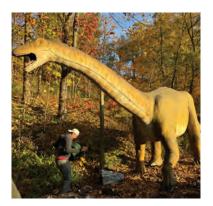

MASTODON (WITH BABY) Ice Age, 18'

OMEISAURUS (WITH BABY) Jurassic, 59'

QUETZALCOATLUS Cretaceous, 17'

**SMILODON** Ice Age, 5' long