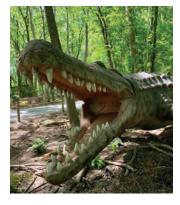

# SOLD SPLASH ZONE PHOTO OPPORTUNITY SPONSOR

While Dilophosaurus' ability to spit venom is movie fiction, Tulsa Zoo's animatronic version will include a water feature for a memorable exhibit finale. Sponsorship provides logo recognition on educational signage at the vignette for the run of the exhibit.