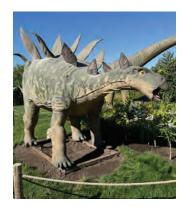

#### **VIGNETTE SPONSOR PART 3**

STEGOSAURUS Jurassic, 30'

聚体色 整新技术经验整理机构和新用的 新新品 经连股股份 经现代的

TRICERATOPS (WITH BABY)
Cretaceous, 30'

WOOLLY MAMMOTH Ice Age, 12' long