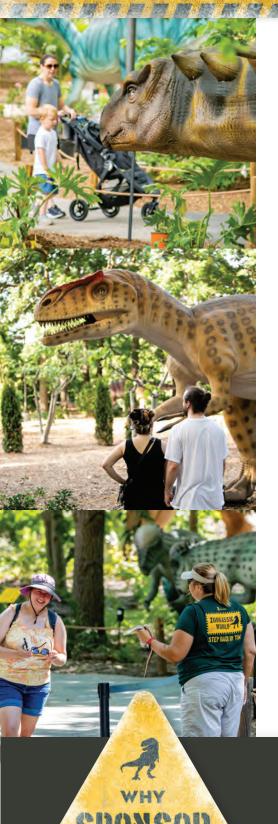

## PROMOTIONAL PHOTO OPPORTUNITY SPONSOR

Logo recognition on signage at our promotional photo opportunity. This photo backdrop featuring a 3D T-Rex head will receive premium on-grounds placement and will be viewable by all zoo guests from President's Day weekend through Labor Day weekend.