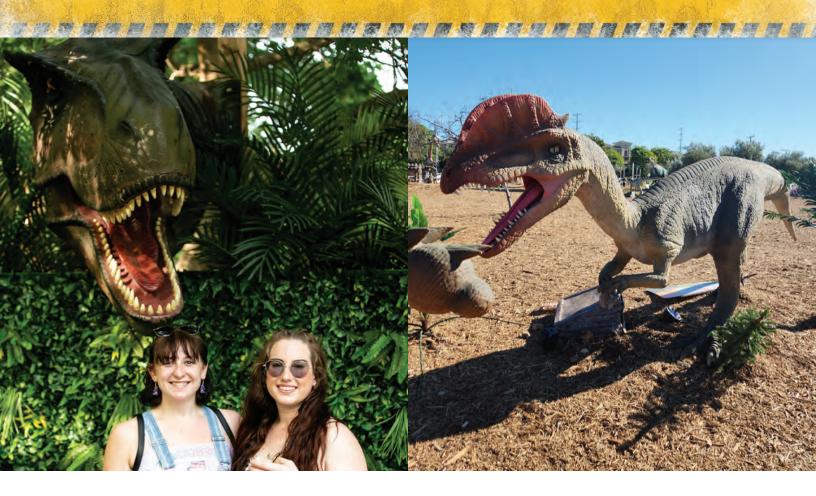

#### **TYRANNOSAURUS SPONSOR**

T-Rex is one of the best-known and most popular dinosaurs. Sponsorship of this 40-foot giant from the Cretaceous Period provides logo recognition on educational signage at the animatronic vignette for the run of the exhibit. Viewable by all exhibit guests.

\$15,000, 1 AVAILABLE

ADD-ON OPPORTUNITY: CUP SPONSORSHIP \$5,000
See Page 7 for details. Subject to availability.

Please note: the juvenile T-Rex pictured will not be present at the exhibit.