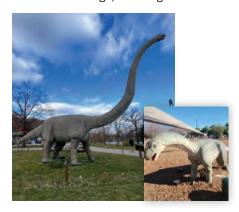

#### **TYRANNOSAURUS SPONSOR**

T-Rex is one of the best-known and most popular dinosaurs. Sponsorship of this 40-foot giant from the Cretaceous Period provides logo recognition on educational signage at the animatronic vignette for the run of the exhibit. Viewable by all exhibit guests.

\$15,000, 1 AVAILABLE

ADD-ON OPPORTUNITY: CUP SPONSORSHIP \$5,000
See Page 7 for details. Subject to availability.

Please note: the juvenile T-Rex pictured will not be present at the exhibit.