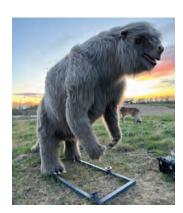

**DEINONYCHUS (X3)** Cretaceous, 8' each

**DEINOSUCHUS** Cretaceous, 10'

**DIMETRODON**Permian, 15'

**DIRE WOLF** Ice Age, 6' long