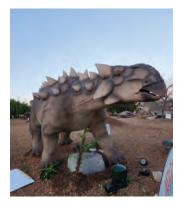

#### **VIGNETTE SPONSOR PART 3**

STEGOSAURUS Jurassic, 30'

聚体色 整新技术经验整理机构和新用的 新新品 经连股股份 经现代的

TRICERATOPS (WITH BABY)
Cretaceous, 30'

WOOLLY MAMMOTH Ice Age, 12' long