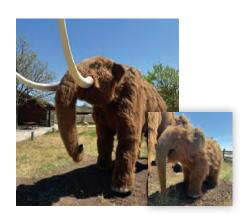

MASTODON (WITH BABY) Ice Age, 18'

OMEISAURUS (WITH BABY) Jurassic, 59'

QUETZALCOATLUS Cretaceous, 17'

**SMILODON** Ice Age, 5' long

#### **VIGNETTE SPONSOR PART 3**

STEGOSAURUS Jurassic, 30'

聚体色 整新技术经验整理机构和新用的 新新品 经连股股份 经现代的

TRICERATOPS (WITH BABY)
Cretaceous, 30'

WOOLLY MAMMOTH Ice Age, 12' long