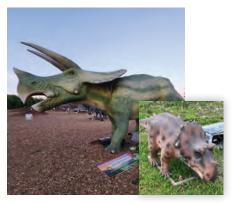

#### **VIGNETTE SPONSOR PART 3**

STEGOSAURUS Jurassic, 30'

聚体色 整新技术经验整理机构和新用的 新新品 经连股股份 经现代的

TRICERATOPS (WITH BABY)
Cretaceous, 30'

WOOLLY MAMMOTH Ice Age, 12' long