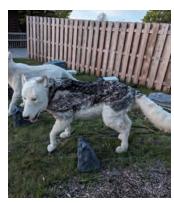

**DEINONYCHUS (X3)** Cretaceous, 8' each

**DEINOSUCHUS** Cretaceous, 10'

**DIMETRODON**Permian, 15'

**DIRE WOLF** Ice Age, 6' long